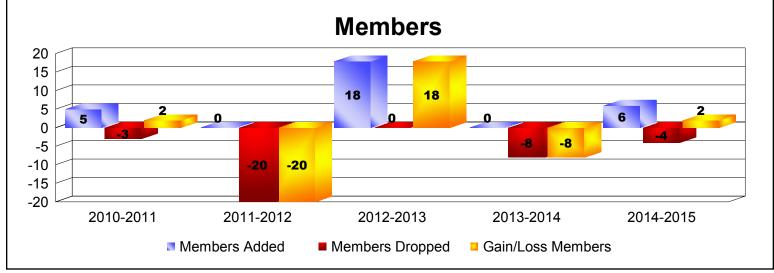

## **District 409 REPUBLIC OF RWANDA**

| Year                               | New<br>Clubs | Dropped<br>Clubs | Gain/<br>Loss<br>Clubs | New<br>Members         | Charter<br>Members | Reinstate<br>Members                   | Transfer<br>Members | Total<br>Member<br>Added | Total<br>Members<br>Dropped | Gain/<br>Loss<br>Members |
|------------------------------------|--------------|------------------|------------------------|------------------------|--------------------|----------------------------------------|---------------------|--------------------------|-----------------------------|--------------------------|
| 2010-2011                          | 0            | 0                | 0                      | 5                      | 0                  | 0                                      | 0                   | 5                        | -3                          | 2                        |
| 2011-2012                          | 0            | -1               | -1                     | 0                      | 0                  | 0                                      | 0                   | 0                        | -20                         | -20                      |
| 2012-2013                          | 0            | 0                | 0                      | 0                      | 0                  | 18                                     | 0                   | 18                       | 0                           | 18                       |
| 2013-2014                          | 0            | 0                | 0                      | 0                      | 0                  | 0                                      | 0                   | 0                        | -8                          | -8                       |
| 2014-2015                          | 0            | 0                | 0                      | 6                      | 0                  | 0                                      | 0                   | 6                        | -4                          | 2                        |
| Average                            | 0            | 0                | 0                      | 2                      | 0                  | 4                                      | 0                   | 6                        | -7                          | -1                       |
| -0<br>-0.2<br>-0.4<br>-0.6<br>-0.8 |              |                  |                        | -1                     |                    |                                        |                     |                          |                             |                          |
|                                    | -1           |                  |                        | 2011-2012<br>New Clubs |                    | 2013 2013-2014<br>Clubs Gain/Loss Club |                     |                          |                             |                          |