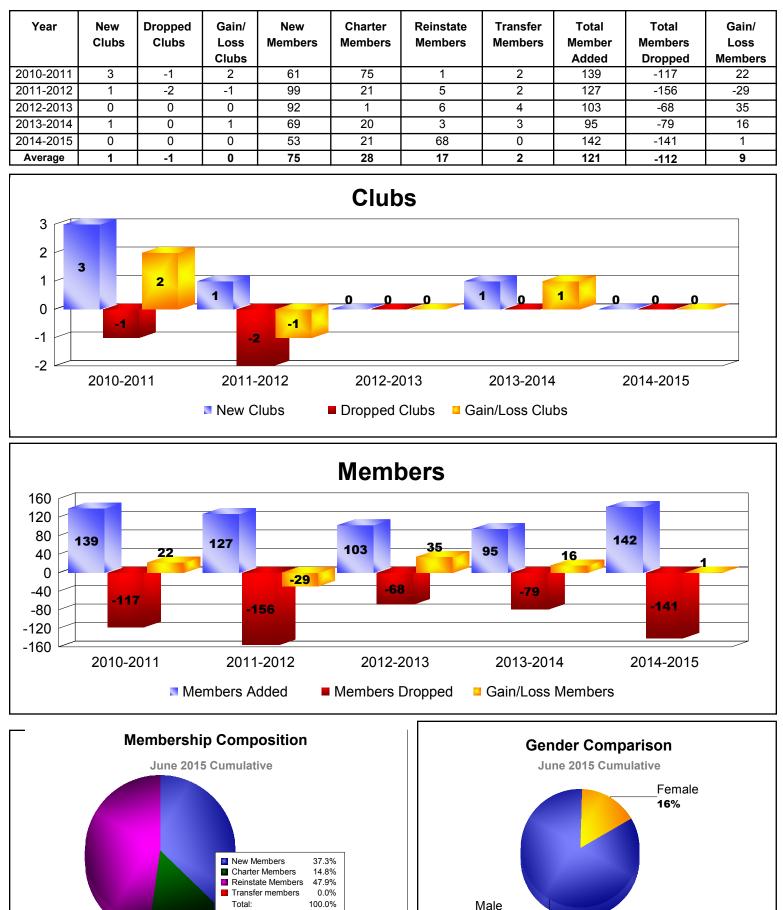

## District 409 CONGO, DEM REP OF THE



MBR0065

84%

## **District 409 REPUBLIC OF RWANDA**

| Year                               | New<br>Clubs | Dropped<br>Clubs | Gain/<br>Loss<br>Clubs | New<br>Members         | Charter<br>Members | Reinstate<br>Members                   | Transfer<br>Members | Total<br>Member<br>Added | Total<br>Members<br>Dropped | Gain/<br>Loss<br>Members |
|------------------------------------|--------------|------------------|------------------------|------------------------|--------------------|----------------------------------------|---------------------|--------------------------|-----------------------------|--------------------------|
| 2010-2011                          | 0            | 0                | 0                      | 5                      | 0                  | 0