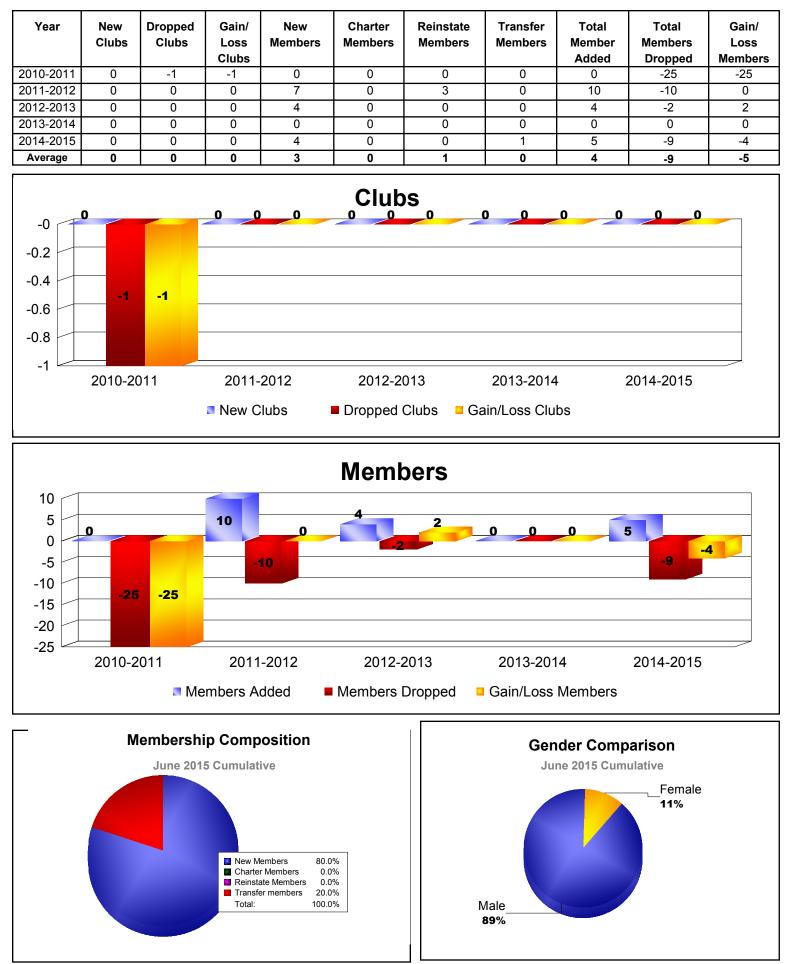

| 0                  | 4                                      | 0                   | 6                        | -7                          | -1                       |
| -0<br>-0.2<br>-0.4<br>-0.6<br>-0.8 |              |                  |                        | -1                     |                    |                                        |                     |                          |                             |                          |
|                                    | -1           |                  |                        | 2011-2012<br>New Clubs |                    | 2013 2013-2014<br>Clubs Gain/Loss Club |                     |                          |                             |                          |







## **District 409 REPUBLIC OF BURUNDI**