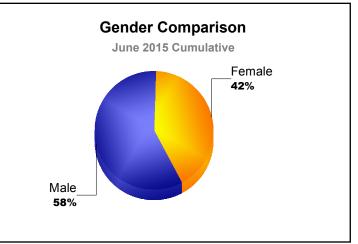

## **District 409 REPUBLIC OF RWANDA**

| Year                               | New<br>Clubs | Dropped<br>Clubs | Gain/<br>Loss<br>Clubs | New<br>Members         | Charter<br>Members | Reinstate<br>Members                   | Transfer<br>Members | Total<br>Member<br>Added | Total<br>Members<br>Dropped | Gain/<br>Loss<br>Members |
|------------------------------------|--------------|------------------|------------------------|------------------------|--------------------|----------------------------------------|---------------------|--------------------------|-----------------------------|--------------------------|
| 2010-2011                          | 0            | 0                | 0                      | 5                      | 0                  | 0                                      | 0                   | 5                        | -3                          | 2                        |
| 2011-2012                          | 0            | -1               | -1                     | 0                      | 0                  | 0                                      | 0                   | 0                        | -20                         | -20                      |
| 2012-2013                          | 0            | 0                | 0                      | 0                      | 0                  | 18                                     | 0                   | 18                       | 0                           | 18                       |
| 2013-2014                          | 0            | 0                | 0                      | 0                      | 0                  | 0                                      | 0                   | 0                        | -8                          | -8                       |
| 2014-2015                          | 0            | 0                | 0                      | 6                      | 0                  | 0                                      | 0                   | 6                        | -4                          | 2                        |
| Average                            | 0            | 0                | 0                      | 2                      | 0                  | 4                                      | 0                   | 6                        | -7                          | -1                       |
| -0<br>-0.2<br>-0.4<br>-0.6<br>-0.8 |              |                  |                        | -1                     |                    |                                        |                     |                          |                             |                          |
|                                    | -1           |                  |                        | 2011-2012<br>New Clubs |                    | 2013 2013-2014<br>Clubs Gain/Loss Club |                     |                          |                             |                          |